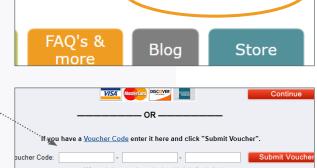

## Partner 1 creates the account

- 1. Go to www.CoupleCheckup.com.
- 2. Click on *Create Couple Account* in the upper right corner.
- 3. Enter the 3-part voucher code you received from your pastor or church leader and click *Submit Voucher*.
- 4. Enter your first name and email, as well as your partner's.

Couple Login

Create Couple Account

5. Create a password and click *Continue* to create your account. Your Account Number will appear onscreen

Continue on to take your portion of the assessment. You'll be asked a few background questions that will help customize the assessment to your relationship.