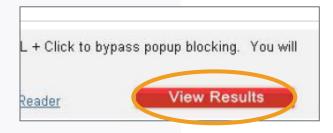

Once you and your partner have completed the assessment, you'll be able to access your report. Click *View* 

**Results** to open the PDF and save it to your computer.

Please note: Couple Accounts are only good for 90 days from the date of creation.