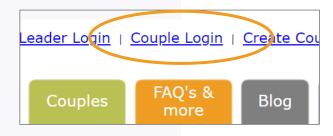

## Partner 2 logs into the existing account

- 1. Go to <u>www.CoupleCheckup.com</u>.
- 2. Click *Couple Login* in the upper right corner.
- 3. Enter the Account Number and password.
- 4. Click your name to take your portion of the assessment.